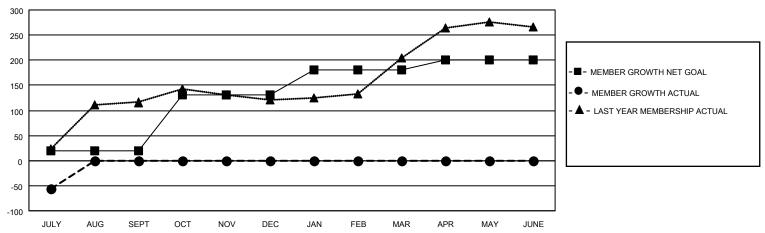

## GOALS AND ACTUAL MEMBERS CUMULATIVE

| DROPPED CLUBS: 1 |     | 31 CLUBS OF 82 ADDED 1 OR<br>MORE NEW MEMBERS | GENDER DISTRIBUTION       |                           |  |
|------------------|-----|-----------------------------------------------|---------------------------|---------------------------|--|
|                  |     | NOTE NEW WEINBERG                             | MALE                      | 2,170 (77.58%)            |  |
|                  |     |                                               | FEMALE<br>NON BINARY      | 627 (22.42%)<br>0 (0.00%) |  |
| DROPPED MEMBERS  |     |                                               | PREFER NOT TO ANSWER      | 0 (0.00%)                 |  |
| DECEASED         | 1   |                                               | THEFERMOTTO ANOWER        | 0 (0.0070)                |  |
| CLUB CANCELLED   | 0   | CLICK HERE FOR CUMULATIVE                     | TOTAL FAMILY UNIT MEMBERS | 3 1,073                   |  |
| OTHER            | 156 | MEMBERSHIP DATA                               |                           |                           |  |
| TOTAL            | 157 |                                               | FAMILY MEMBERS PAYING HAI | LF DUES 612               |  |
|                  |     |                                               |                           |                           |  |

## MONTHLY MEMBERSHIP PROGRESS REPORT

LOCATION INDIA District 320 F Results as of: 7/31/2023

| Clubs                 |               |           |               | Members               |                        |                         |                                                    |
|-----------------------|---------------|-----------|---------------|-----------------------|------------------------|-------------------------|----------------------------------------------------|
| RESULTS FOR 2023-2024 |               |           |               | RESULTS FOR 2023-2024 |                        |                         |                                                    |
| QUARTER               | NEW CLUB GOAL | NEW CLUBS | DROPPED CLUBS | QUARTER MEMB          | BER GROWTH NET<br>GOAL | MEMBER GROWTH<br>ACTUAL | DROPPED<br>MEMBERS ACTUAL<br>(including transfers) |
| JULY/AUG/SEPT         | 4             | 0         | 1             | JULY/AUG/SEPT         | 20                     | 107                     | 157                                                |
| OCT/NOV/DEC           | 1             | 0         | 0             | OCT/NOV/DEC           | 110                    | 0                       | 0                                                  |
| JAN/FEB/MAR           | 1             | 0         | 0             | JAN/FEB/MAR           | 50                     | 0                       | 0                                                  |
| APR/MAY/JUNE          | 0             | 0         | 0             | APR/MAY/JUNE          | 20                     | 0                       | 0                                                  |