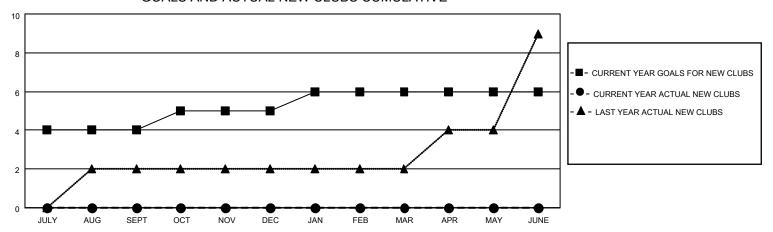

## GOALS AND ACTUAL NEW CLUBS CUMULATIVE

## MONTHLY MEMBERSHIP PROGRESS REPORT

LOCATION INDIA District 320 F Results as of: 7/31/2023

| Clubs                 |               |           |               | Members               |                        |                         |                                                    |
|-----------------------|---------------|-----------|---------------|-----------------------|------------------------|-------------------------|----------------------------------------------------|
| RESULTS FOR 2023-2024 |               |           |               | RESULTS FOR 2023-2024 |                        |                         |                                                    |
| QUARTER               | NEW CLUB GOAL | NEW CLUBS | DROPPED CLUBS | QUARTER MEMB          | BER GROWTH NET<br>GOAL | MEMBER GROWTH<br>ACTUAL | DROPPED<br>MEMBERS ACTUAL<br>(including transfers) |
| JULY/AUG/SEPT         | 4             | 0         | 1             | JULY/AUG/SEPT         | 20                     | 107                     | 157                                                |
| OCT/NOV/DEC           | 1             | 0         | 0             | OCT/NOV/DEC           | 110                    | 0                       | 0                                                  |
| JAN/FEB/MAR           | 1             | 0         | 0             | JAN/FEB/MAR           | 50                     | 0                       | 0                                                  |
| APR/MAY/JUNE          | 0             | 0         | 0             | APR/MAY/JUNE          | 20                     | 0                       | 0                                                  |